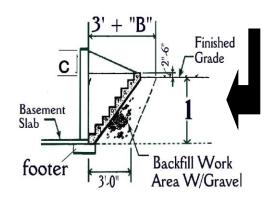

Height from

|  | A<br>HT | B<br>LGTH    | (1) FOOTER<br>TO<br>GRADE | C<br>DOOR<br>HT   | UNIT<br>WIDTH | CONCRETE &<br>STEEL<br>DOOR PRICE | CONCRETE &<br>CLEAR<br>DOOR PRICE |
|--|---------|--------------|---------------------------|-------------------|---------------|-----------------------------------|-----------------------------------|
|  | 43"     | 45"          | 35"- 41"                  | 51"               | 51 ½"         | \$2,880.00                        | \$3,140.00                        |
|  | 60"     | 60"          | 52"- 58"                  | 28"- 30"          | 51 ½"         | \$2,885.00                        | \$3,150.00                        |
|  | 68"     | <b>67</b> ½" | 59"- 66"                  | 28"               | 55 ½"         | \$2,885.00                        | \$3,160.00                        |
|  | 76"     | 76"          | 67"- 74"                  | 19"               | 55 ½"         | \$3,080.00                        | \$3,340.00                        |
|  | 84"     | 88 ½"        | 75"- 82"                  | 19"               | 55 ½"         | \$3,575.00                        | \$3,945.00                        |
|  | 93"     | <b>95</b> ½" | 83"- 91"                  | 19"               | 55 ½"         | \$3,795.00                        | \$4,170.00                        |
|  | 101"    | 104"         | 92"- 99"                  | <b>19"- 22</b> ½" | 55 ½"         | \$4,130.00                        | \$4,480.00                        |

#### How to Order:

- 1. Determine the height from footer to arade.
- 2. Refer to the Basement Entrance chart and select the size to assure the top of the unit will be 2"- 6" above finished grade.

### **Job Requirements:**

- 1. Width of opening in foundation wall maximum 41" for all types.
- 2. When foundation is backfilled leave minimum work area for **Basement Entrance** installation as shown.
- 3. After Basement Entrance installation fill with gravel.