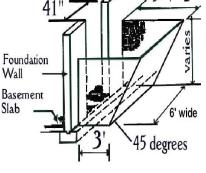

#### How to Order:

- 1. Determine the height from footer to arade.
- 2. Refer to the Basement Entrance chart and select the size to assure the top of the unit will be 2"- 6" above finished grade.

### **Job Requirements:**

- 1. Width of opening in foundation wall maximum 41" for all types.
- 2. When foundation is backfilled leave minimum work area for **Basement Entrance** installation as shown.
- 3. After Basement Entrance installation fill with gravel.