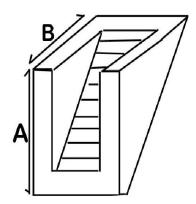

Height from

|  | A<br>HT | B<br>LGTH    | (1) FOOTER<br>TO<br>GRADE | C<br>DOOR<br>HT   | UNIT<br>WIDTH | CONCRETE &<br>STEEL<br>DOOR PRICE | CONCRETE &<br>CLEAR<br>DOOR PRICE |
|--|---------|--------------|---------------------------|-------------------|---------------|-----------------------------------|-----------------------------------|
|  | 43"     | 45"          | 35"- 41"                  | 51"               | 51 ½"         | \$2,880.00                        | \$3,140.00                        |
|  | 60"     | 60"          | 52"- 58"                  | 28"- 30"          | 51 ½"         | \$2,885.00                        | \$3,150.00                        |
|  | 68"     | <b>67</b> ½" | 59"- 66"                  | 28"               | 55 ½"         | \$2,885.00                        | \$3,160.00                        |
|  | 76"     | 76"          | 67"- 74"                  | 19"               | 55 ½"         | \$3,080.00                        | \$3,340.00                        |
|  | 84"     | 88 ½"        | 75"- 82"                  | 19"               | 55 ½"         | \$3,575.00                        | \$3,945.00                        |
|  | 93"     | <b>95</b> ½" | 83"- 91"                  | 19"               | 55 ½"         | \$3,795.00                        | \$4,170.00                        |
|  | 101"    | 104"         | 92"- 99"                  | <b>19"- 22</b> ½" | 55 ½"         | \$4,130.00                        | \$4,480.00                        |

#### How to Order:

- 1. Determine the height from footer to arade.
- 2. Refer to the Basement Entrance chart and select the size to assure the top of the unit will be 2"- 6" above finished grade.