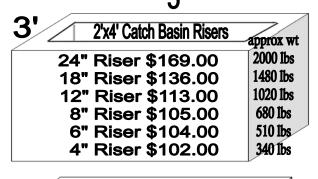

#### approx wt 3400 lbs 48" Catch Basin \$315.00 3000 lbs 42" Catch Basin \$304.00 36" Catch Basin \$290.00 2300 lbs 2100 lbs 30" Catch Basin \$246.00