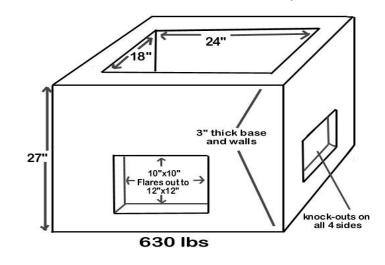

## 18" x 24" x 24" Catch Basin \$158.00

Angle Grate
18" x 24" - \$133.00
22" x 30" - \$190.00

Heavy Angle Grate 18" x 24" - \$200.00 22" x 30" - \$256.00

Heavy Frame
18" x 24" - \$189.00
A=3" B=23 1/2" C=29 1/2"
22" x 30" - \$202.00
A=3" B=29" C=37"