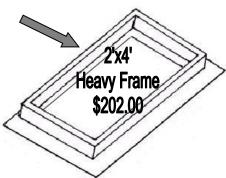

## 18" x 24" x 24" Catch Basin \$158.00

Angle Grate
18" x 24" - \$133.00
22" x 30" - \$190.00

Heavy Angle Grate 18" x 24" - \$200.00 22" x 30" - \$256.00

Heavy Frame
18" x 24" - \$189.00
A=3" B=23 1/2" C=29 1/2"
22" x 30" - \$202.00
A=3" B=29" C=37"