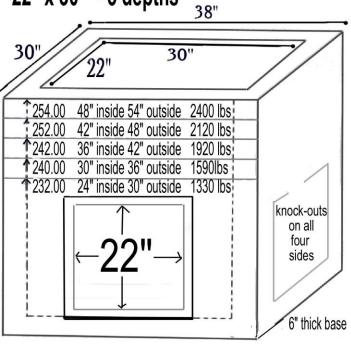

# Hampton Concrete Products, Inc. www.hamptonconcrete.com 724-443-7205

Small Catch Basins - August 2021
Prices subject to change without notice
PA6939

### 18" x 24" x 12" Catch Basin \$139.00



### 22" x 30" - 5 depths



## 18" x 24" x 24" Catch Basin \$158.00



Angle Grate
18" x 24" - \$133.00
22" x 30" - \$190.00



Heavy Angle Grate 18" x 24" - \$200.00 22" x 30" - \$256.00





Heavy Frame
18" x 24" - \$189.00
A=3" B=23 1/2" C=29 1/2"
22" x 30" - \$202.00
A=3" B=29" C=37"



Hampton Concrete Products, Inc. 1435 Pittsburgh Road Valencia PA 16059 (724) 443-7205 www.hamptonconcrete.com **PA6939** 

### 2'x4' CATCH BASINS

**Prices for August 2021 PRICES SUBJECT TO** 



#### 2'x4' Catch Basins no bottom

#### approx wt 3400 lbs 48" Catch Basin \$315.00 3000 lbs 42" Catch Basin \$304.00 36" Catch Basin \$290.00 2300 lbs 2100 lbs 30" Catch Basin \$246.00

### 2'x4' Catch Basins with bottom

42" ID 48" OD \$382.00 36" ID 42" OD \$369.00 30" ID 36" OD \$355.00 24" ID 30" OD \$339.00

> 24" **16**"

3'x5' B