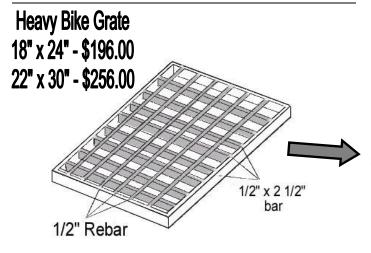

## 18" x 24" x 24" Catch Basin \$158.00

Angle Grate
18" x 24" - \$133.00
22" x 30" - \$190.00

Heavy Angle Grate 18" x 24" - \$200.00 22" x 30" - \$256.00

Heavy Frame
18" x 24" - \$189.00
A=3" B=23 1/2" C=29 1/2"
22" x 30" - \$202.00
A=3" B=29" C=37"