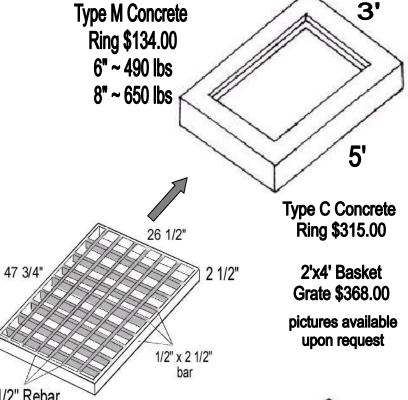

### 2'x4' Catch Basins with bottom

42" ID 48" OD \$382.00 36" ID 42" OD \$369.00 30" ID 36" OD \$355.00 24" ID 30" OD \$339.00

> 24" **16**"

3'x5' Base (or top) \$103.00

<u>5'</u>

26 1/2" 47 3/4' 1/2" x 2 1/2" bar 1/2" Rebar

**CHANGE WITHOUT NOTICE** 

2'x4' Heavy **Bike Grate** \$350.00