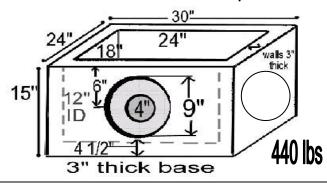

# Hampton Concrete Products, Inc. www.hamptonconcrete.com 724-443-7205

Small Catch Basins - August 2021
Prices subject to change without notice
PA6939

### 18" x 24" x 12" Catch Basin \$139.00



### 22" x 30" - 5 depths



## 18" x 24" x 24" Catch Basin \$158.00



Angle Grate
18" x 24" - \$133.00
22" x 30" - \$190.00



Heavy Angle Grate 18" x 24" - \$200.00 22" x 30" - \$256.00





Heavy Frame
18" x 24" - \$189.00
A=3" B=23 1/2" C=29 1/2"
22" x 30" - \$202.00
A=3" B=29" C=37"



Hampton Concrete Products, Inc. 1435 Pittsburgh Road Valencia PA 16059 (724) 443-7205 www.hamptonconcrete.com **PA6939** 

### 2'x4' CATCH BASINS

**Prices for August 2021 PRICES SUBJECT TO** 



#### 2'x4' Catch Basins no bottom

#### approx wt 3400 lbs 48" Catch Basin \$315.00 3000 lbs 42" Catch Basin \$304.00 36" Catch Basin \$290.00 2300 lbs 2100 lbs 30" Catch Basin \$246.00

### 2'x4' Catch Basins with bottom

42" ID 48" OD \$382.00 36" ID 42" OD \$369.00 30" ID 36" OD \$355.00 24" ID 30" OD \$33