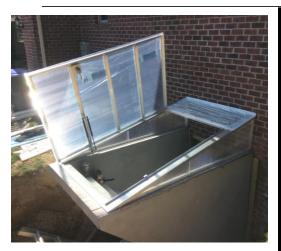

## The Bulkhead Door that transforms your basement into a Warm, Comfortable Living space!

- Cheerful Inside
  - 0 0

- An aluminum framed door with Polycarbonate panels
- Double shock system for easy opening and closing
- Locking handle from inside and outside
- Lets 85% of the natural sunlight into the basement
- Warms up the area
- Eliminates the dark, damp environment that insects tend to like
- Durable to withstand the New England states' weather
- Low Maintenance

"Best thing we did when finishing our basement.
Real daylight down there. Does not look or feel like a basement.
Plants thrive and it has become the go to room in our house..."

~Doug B.

Hydraulic Shocks for easy opening