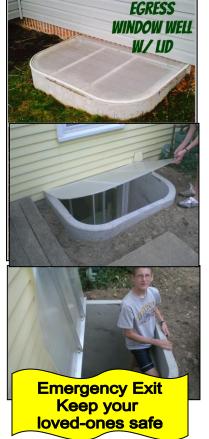

## Standard Stock Sizes & Pricina Cleargress Doors \$1675 Manufactured Exclusively at S HAMPTON CONCRETE PRODUCTS, INC. 19 84' \$1675 \$1890 0 91" \$1945 \$1675 Custom Clear gress Doo В Local pick-up, 9 delivery and \$1675 99" **Nation-wide shipping** Custom Sízes available! Available 72 3/4" EGRESS VINDOV **EGRESS** WINDOW WELL W/ LID

- \* Meets Egress Codes
- \* Lets in Natural Sunlight
- \* Provides an Emergency Escape
- \* The Lid keeps the weather & debris out
- \* Fiber-Reinforced Concrete Window Well
- \* Aluminum Framed with Polycarbonate Panel Window Well Lid

\$ 415.00 - Window Well

\$ 315.00 - Window Well Lid

\$ 88.00 - Installation (Local)

+ Delivery (Local) or Shipping