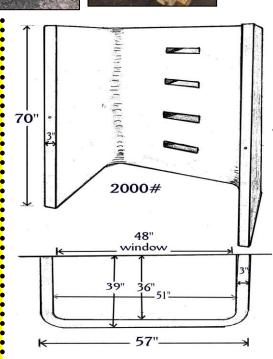

## Standard Stock Sizes & Pricina Cleargress Doors \$1675 Manufactured Exclusively at S HAMPTON CONCRETE PRODUCTS, INC. 19 84' \$1675 \$1890 0 91" \$1945 \$1675 Custom Clear gress Doo В Local pick-up, 9 delivery and \$1675 99" **Nation-wide shipping** Custom Sízes available! Available 72 3/4" EGRESS VINDOV **EGRESS** WINDOW WELL W/ LID

- \* Meets Egress Codes
- \* Lets in Natural Sunlight
- \* Provides an Emergency Escape
- \* The Lid keeps the weather & debris out
- \* Fiber-Reinforced Concrete Window Well
- \* Aluminum Framed with Polycarbonate Panel Window Well Lid

\$ 415.00 - Window Well

\$ 315.00 - Window Well Lid

\$ 88.00 - Installation (Local)

+ Delivery (Local) or Shipping