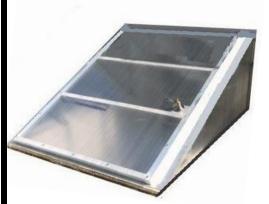

- \* Meets Egress Codes
- \* Lets in Natural Sunlight
- \* Provides an Emergency Escape
- \* The Lid keeps the weather & debris out
- \* Fiber-Reinforced Concrete Window Well
- \* Aluminum Framed with Polycarbonate Panel Window Well Lid

\$ 415.00 - Window Well

\$ 315.00 - Window Well Lid

\$ 88.00 - Installation (Local)

+ Delivery (Local) or Shipping